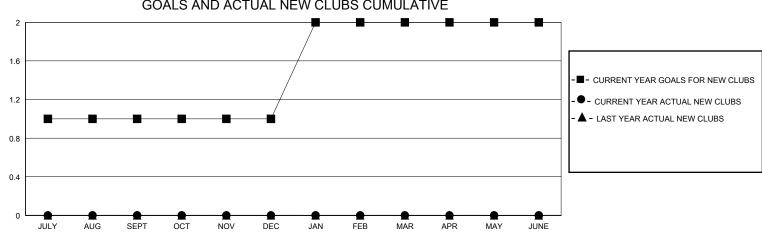

## District A 12

Results as of: 5/31/2024

| GMT:          |               | LOC         | CATION ONTARIO |                       |                        |                         | GMT CA                                             |  |
|---------------|---------------|-------------|----------------|-----------------------|------------------------|-------------------------|----------------------------------------------------|--|
|               | Club          | s           |                | Members               |                        |                         |                                                    |  |
|               | RESULTS FOR   | R 2023-2024 |                | RESULTS FOR 2023-2024 |                        |                         |                                                    |  |
| QUARTER       | NEW CLUB GOAL | NEW CLUBS   | DROPPED CLUBS  | QUARTER MEMB          | BER GROWTH NET<br>GOAL | MEMBER GROWTH<br>ACTUAL | DROPPED<br>MEMBERS ACTUAL<br>(including transfers) |  |
| JULY/AUG/SEPT | 1             | 0           | 0              | JULY/AUG/SEPT         | 20                     | 24                      | 34                                                 |  |
| OCT/NOV/DEC   | 0             | 0           | 0              | OCT/NOV/DEC           | 30                     | 42                      | 43                                                 |  |
| JAN/FEB/MAR   | 1             | 0           | 0              | JAN/FEB/MAR           | 40                     | 31                      | 21                                                 |  |
| APR/MAY/JUNE  | 0             | 0           | 1              | APR/MAY/JUNE          | 10                     | 17                      | 15                                                 |  |