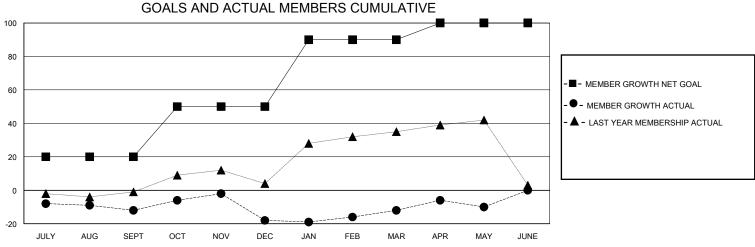

## District A 12

Results as of: 5/31/2024

| GMT:          |               | LOC         | CATION ONTARIO |                       |                        |                         | GMT CA                                             |  |
|---------------|---------------|-------------|----------------|-----------------------|------------------------|-------------------------|----------------------------------------------------|--|
|               | Club          | s           |                | Members               |                        |                         |                                                    |  |
|               | RESULTS FOR   | R 2023-2024 |                | RESULTS FOR 2023-2024 |                        |                         |                                                    |  |
| QUARTER       | NEW CLUB GOAL | NEW CLUBS   | DROPPED CLUBS  | QUARTER MEMB          | BER GROWTH NET<br>GOAL | MEMBER GROWTH<br>ACTUAL | DROPPED<br>MEMBERS ACTUAL<br>(including transfers) |  |
| JULY/AUG/SEPT | 1             | 0           | 0              | JULY/AUG/SEPT         | 20                     | 24                      | 34                                                 |  |
| OCT/NOV/DEC   | 0             | 0           | 0              | OCT/NOV/DEC           | 30                     | 42                      | 43                                                 |  |
| JAN/FEB/MAR   | 1             | 0           | 0              | JAN/FEB/MAR           | 40                     | 31                      | 21                                                 |  |
| APR/MAY/JUNE  | 0             | 0           | 1              | APR/MAY/JUNE          | 10                     | 17                      | 15                                                 |  |